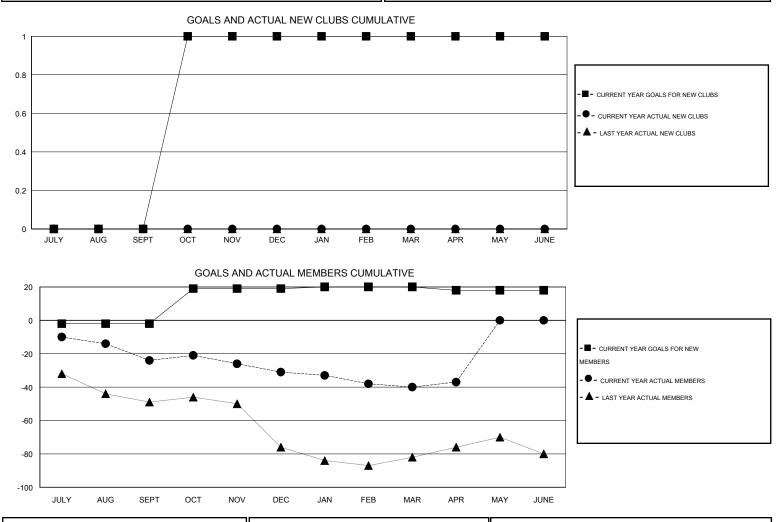

## Cindy Gregg GMT:

| GMT: Cindy C  | Gregg                 |           | LOCATIO          | N PENNSYL        | VANIA                 |                    |                                     |                    | GMT CA 1         |
|---------------|-----------------------|-----------|------------------|------------------|-----------------------|--------------------|-------------------------------------|--------------------|------------------|
|               | Clubs Members         |           |                  |                  |                       |                    |                                     |                    |                  |
|               | RESULTS FOR 2015-2016 |           |                  |                  | RESULTS FOR 2015-2016 |                    |                                     |                    |                  |
| QUARTER       | NEW CLUB<br>GOAL      | NEW CLUBS | DROPPED<br>CLUBS | NET<br>GAIN/LOSS | QUARTER               | NEW MEMBER<br>GOAL | CHARTER AND<br>NEW MEMBERS<br>ADDED | DROPPED<br>MEMBERS | NET<br>GAIN/LOSS |
| JULY/AUG/SEPT | 0                     | 0         | 0                | 0                | JULY/AUG/SEPT         | -2                 | 13                                  | 37                 | -24              |
| OCT/NOV/DEC   | 1                     | 0         | 0                | 0                | OCT/NOV/DEC           | 21                 | 23                                  | 30                 | -7               |
| JAN/FEB/MAR   | 0                     | 0         | 1                | -1               | JAN/FEB/MAR           | 1                  | 39                                  | 48                 | -9               |
| APR/MAY/JUNE  | 0                     | 0         | 0                | 0                | APR/MAY/JUNE          | -2                 | 13                                  | 10                 | 3                |